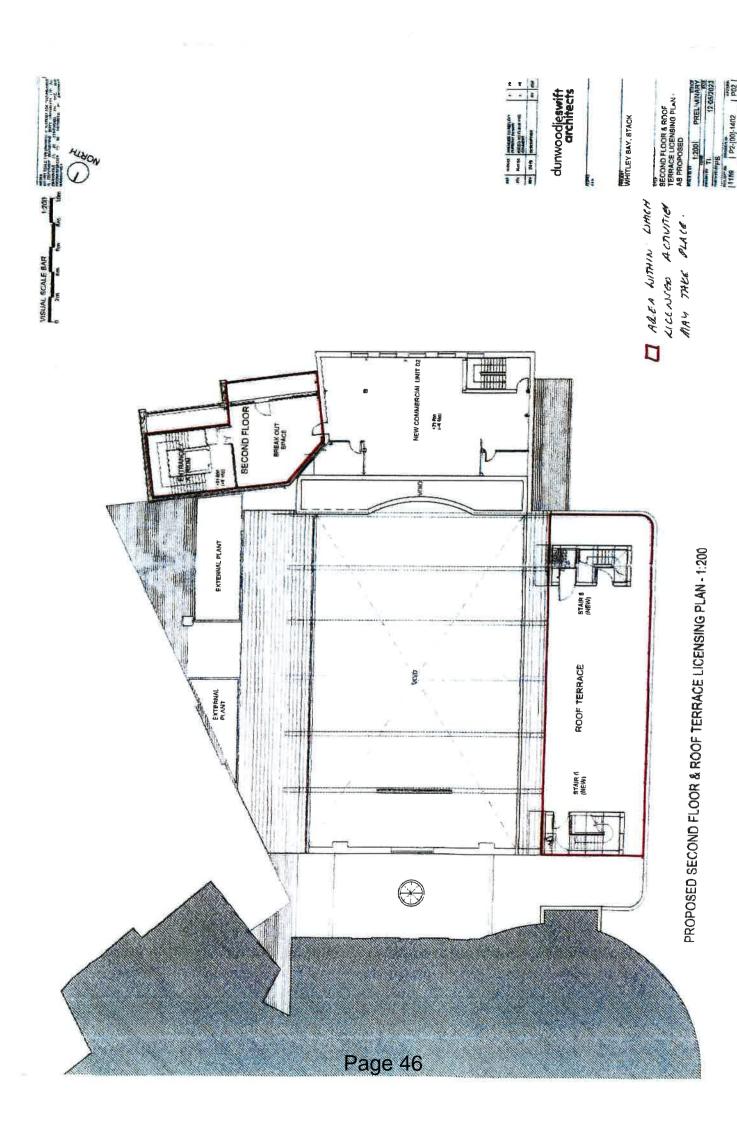

# 2.0 Background

2.1 This report relates to an application for a New Premises Licence in respect of Stack, Empress Rooms, Spanish City, Whitley Bay, NE26 1AR.

The Application for a New Premise Licence is attached at **Appendix 1**, a plan of the premises is attached at **Appendix 2** and a map of the area is attached at **Appendix 3**.

# 10.0 Associated Papers

Appendix 1 – The application for the grant of a New Premises Licence

Appendix 2 - Plan of the premises

Appendix 3 - Map of the area

Appendix 4 – Mandatory Conditions

Appendix 5 - Representations