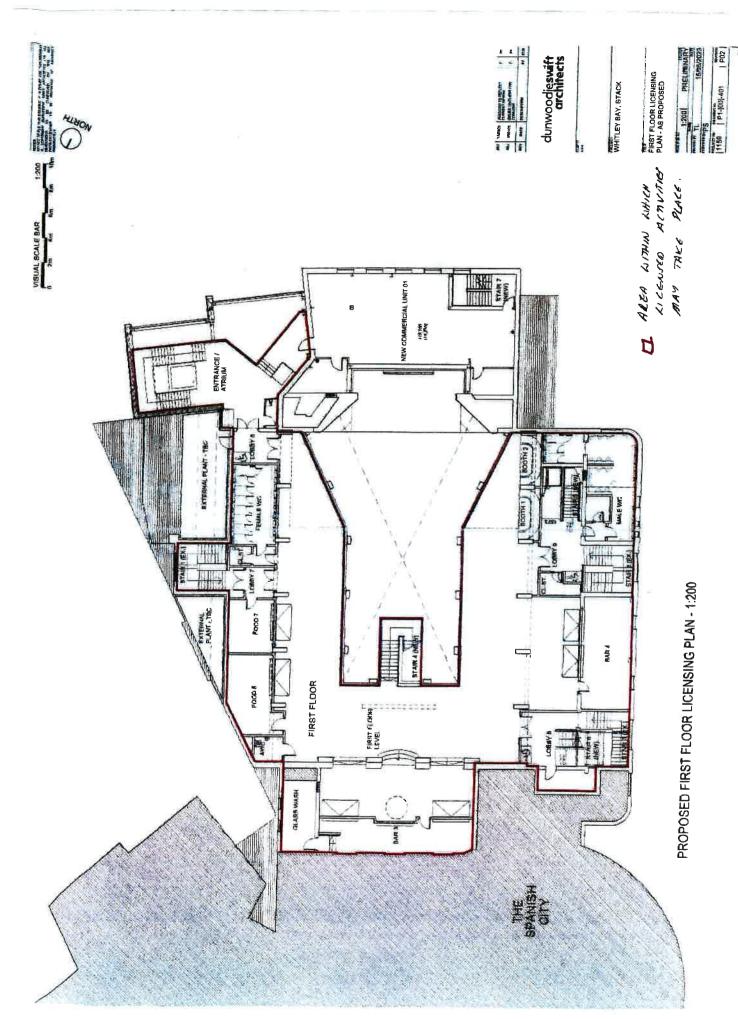

# 2.0 Background

2.1 This report relates to an application for a New Premises Licence in respect of Stack, Empress Rooms, Spanish City, Whitley Bay, NE26 1AR.

The Application for a New Premise Licence is attached at **Appendix 1**, a plan of the premises is attached at **Appendix 2** and a map of the area is attached at **Appendix 3**.

# 10.0 Associated Papers

Appendix 1 – The application for the grant of a New Premises Licence

Appendix 2 - Plan of the premises

Appendix 3 - Map of the area

Appendix 4 – Mandatory Conditions

Appendix 5 - Representations