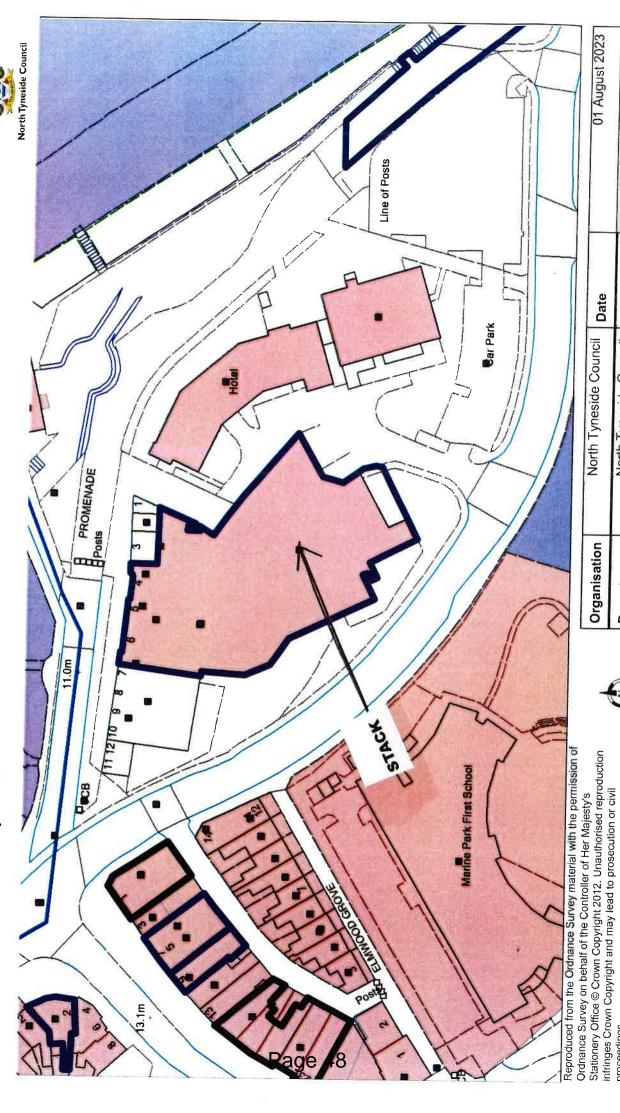

# 2.0 Background

2.1 This report relates to an application for a New Premises Licence in respect of Stack, Empress Rooms, Spanish City, Whitley Bay, NE26 1AR.

The Application for a New Premise Licence is attached at **Appendix 1**, a plan of the premises is attached at **Appendix 2** and a map of the area is attached at **Appendix 3**.

# 10.0 Associated Papers

Appendix 1 – The application for the grant of a New Premises Licence

Appendix 2 - Plan of the premises

Appendix 3 - Map of the area

Appendix 4 – Mandatory Conditions

Appendix 5 - Representations