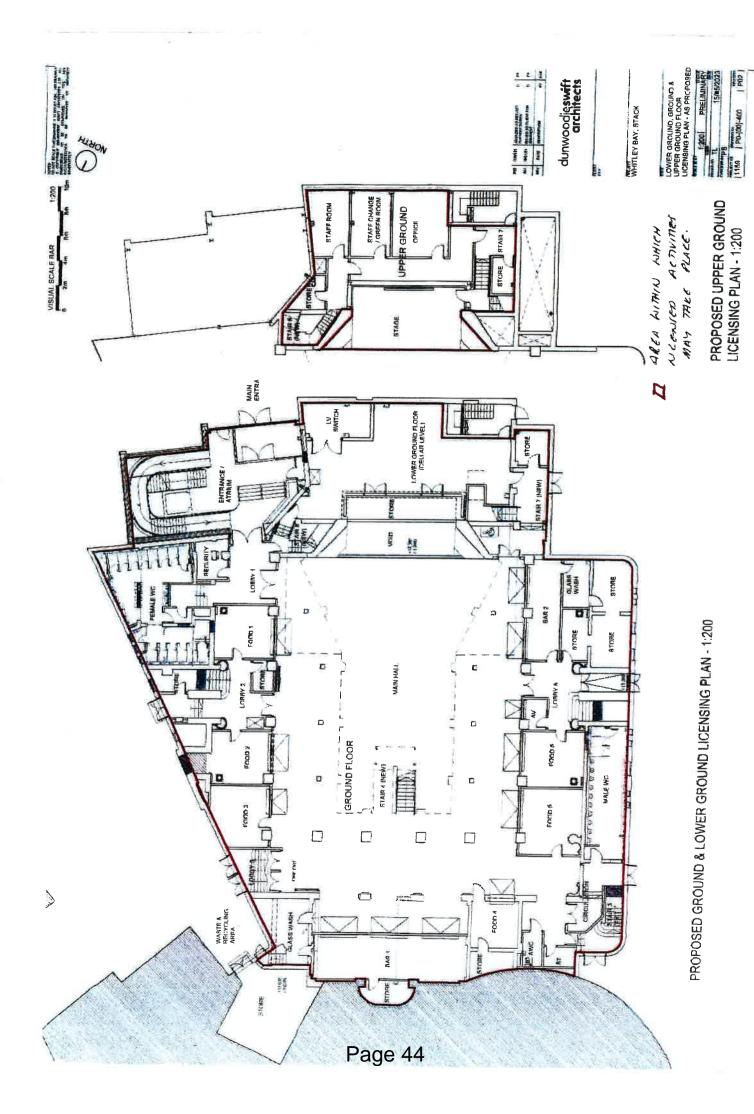

# 2.0 Background

2.1 This report relates to an application for a New Premises Licence in respect of Stack, Empress Rooms, Spanish City, Whitley Bay, NE26 1AR.

The Application for a New Premise Licence is attached at **Appendix 1**, a plan of the premises is attached at **Appendix 2** and a map of the area is attached at **Appendix 3**.

# 10.0 Associated Papers

Appendix 1 – The application for the grant of a New Premises Licence

Appendix 2 - Plan of the premises

Appendix 3 - Map of the area

Appendix 4 – Mandatory Conditions

Appendix 5 - Representations